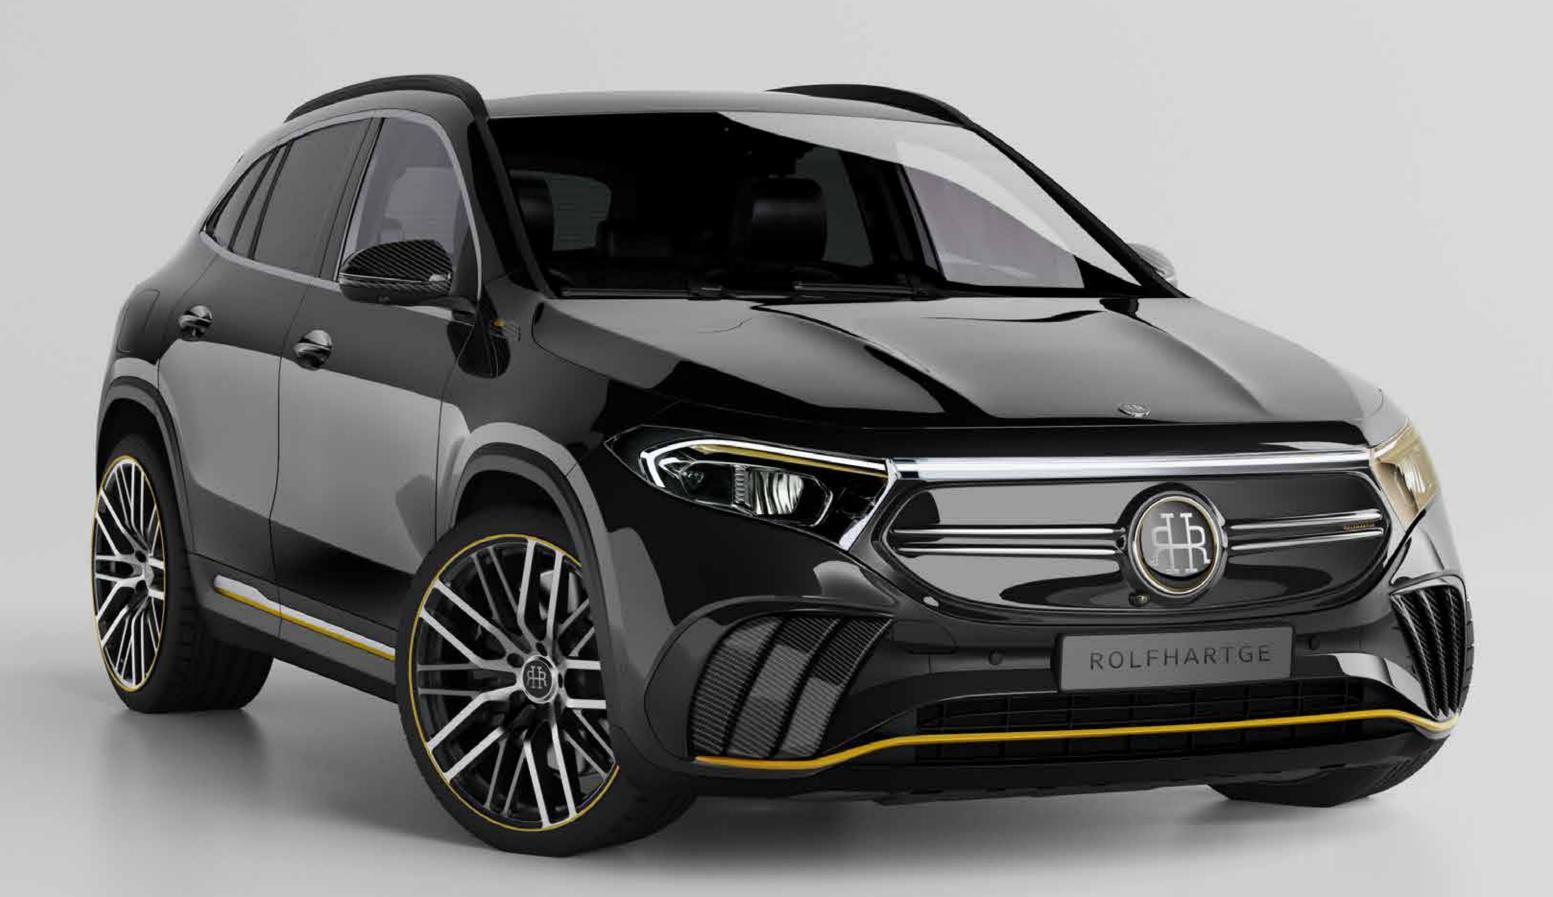

tätsmaßstäbe, die Rolfhartge für seine Arbeit definiert, gelten auch für die Auswahl von Materialien.











### ROLFHARTGE Modell auf Basis Mercedes-Benz C-Klasse







### ROLFHARTGE Modell auf Basis Mercedes-Benz C-Klasse







### ROLFHARTGE Modell auf Basis Mercedes-Benz C-Klasse







### ROLFHARTGE Modell auf Basis Mercedes-Benz GLE Klasse







### ROLFHARTGE Modell auf Basis Mercedes-Benz GLS Klasse







### ROLFHARTGE Modell auf Basis Mercedes-Benz GLS Klasse







### ROLFHARTGE Modell auf Basis Mercedes-Benz S-Klasse







## ROLFHARTGE Modell auf Basis Mercedes-Benz V-Klasse







## **ROLFHARTGE** Modell auf Basis Mercedes-Benz V-Klasse







## ROLFHARTGE Modell auf Basis Mercedes-Benz V-Klasse





1

## ROLFHARTGE Modell auf Basis Mercedes-Benz V-Klasse







### ROLFHARTGE Modell auf Basis Mercedes-Benz EQA Klasse







### ROLFHARTGE Modell auf Basis Mercedes-Benz EQE Klasse







### ROLFHARTGE Modell auf Basis Mercedes-Benz EQS Klasse







### ROLFHARTGE Modell auf Basis Mercedes-Benz EQV Klasse







### ROLFHARTGE Modell auf Basis Mercedes-Benz G-Klasse











## AeroVan – UNSER FORTSCHRITT IST GRÜN

Die Windakanalmessungen des 1:5 AeroVan Modells haben den Bestwert von cw = 0.20 ergeben. Dieses Ergebnis entspricht dem cw Wert des aktuellen Aerodynamik Weltmeisters in der PKW Klasse, dem Mercedes-Benz EQS – ENERGIE STATT VERBRAUCH.

## ROLFHARTGE

AeroVan Study cw 0,20









|   |   |   |   | _ |   |    |   |   |   |
|---|---|---|---|---|---|----|---|---|---|
|   |   |   |   |   |   |    |   |   |   |
|   |   |   |   |   |