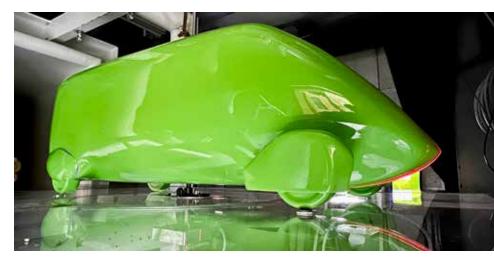

## AeroVan – UNSER FORTSCHRITT IST GRÜN

Die Windakanalmessungen des 1:5 AeroVan Modells haben den Bestwert von cw = 0.20 ergeben. Dieses Ergebnis entspricht dem cw Wert des aktuellen Aerodynamik Weltmeisters in der PKW Klasse, dem Mercedes-Benz EQS – ENERGIE STATT VERBRAUCH.

## ROLFHARTGE

AeroVan Study cw 0,20

|   |   |   |   | _ |   |    |   |   |   |
|---|---|---|---|---|---|----|---|---|---|
|   |   |   |   |   |   |    |   |   |   |
|   |   |   |   |   |   |    | • |   |   |
|   |   |   |   |   |   |    |   |   |   |
| • |   | Ō |   | Ō | - |    | • |   |   |
| - | - | - |   | Ō |   |    |   |   |   |
|   | • |   | ŏ | Ŏ | - |    | - | - | • |
|   | - |   | - | • |   |    | • |   | - |
| - |   |   |   | ŏ |   |    | ě | • |   |
|   |   |   |   |   |   |    | ŏ | • |   |
| - |   | - |   |   |   | ŏ  |   | - | • |
|   |   | - |   | ŏ |   | •  |   |   | • |
| • | - |   | - | • | ŏ |    |   |   | ŏ |
| • | • |   |   | ŏ |   | ŏ  | ě |   |   |
|   | ě |   |   | • |   | ŏ  |   |   |   |
|   |   |   |   |   |   | ě  |   |   |   |
| • |   |   |   |   | - |    |   |   |   |
|   |   |   |   |   | ě |    |   |   |   |
|   |   |   |   |   | ŏ |    |   |   |   |
| - | ŏ | - | - | Ĭ | ŏ |    | • | - |   |
|   | ŏ |   |   |   | • |    | - |   |   |
|   | ŏ |   | - |   | - |    |   |   |   |
| • |   |   |   | • | ě | Ţ. | - | ŏ |   |
| - | ŏ | ŏ |   | ŏ |   |    |   |   |   |
|   | ŏ | - |   |   |   |    | ŏ | • | ŏ |
|   |   |   |   |   | • | •  |   |   | • |
| • |   | ŏ |   |   | • |    |   |   | - |
|   |   |   |   |   |   |    |   |   |   |