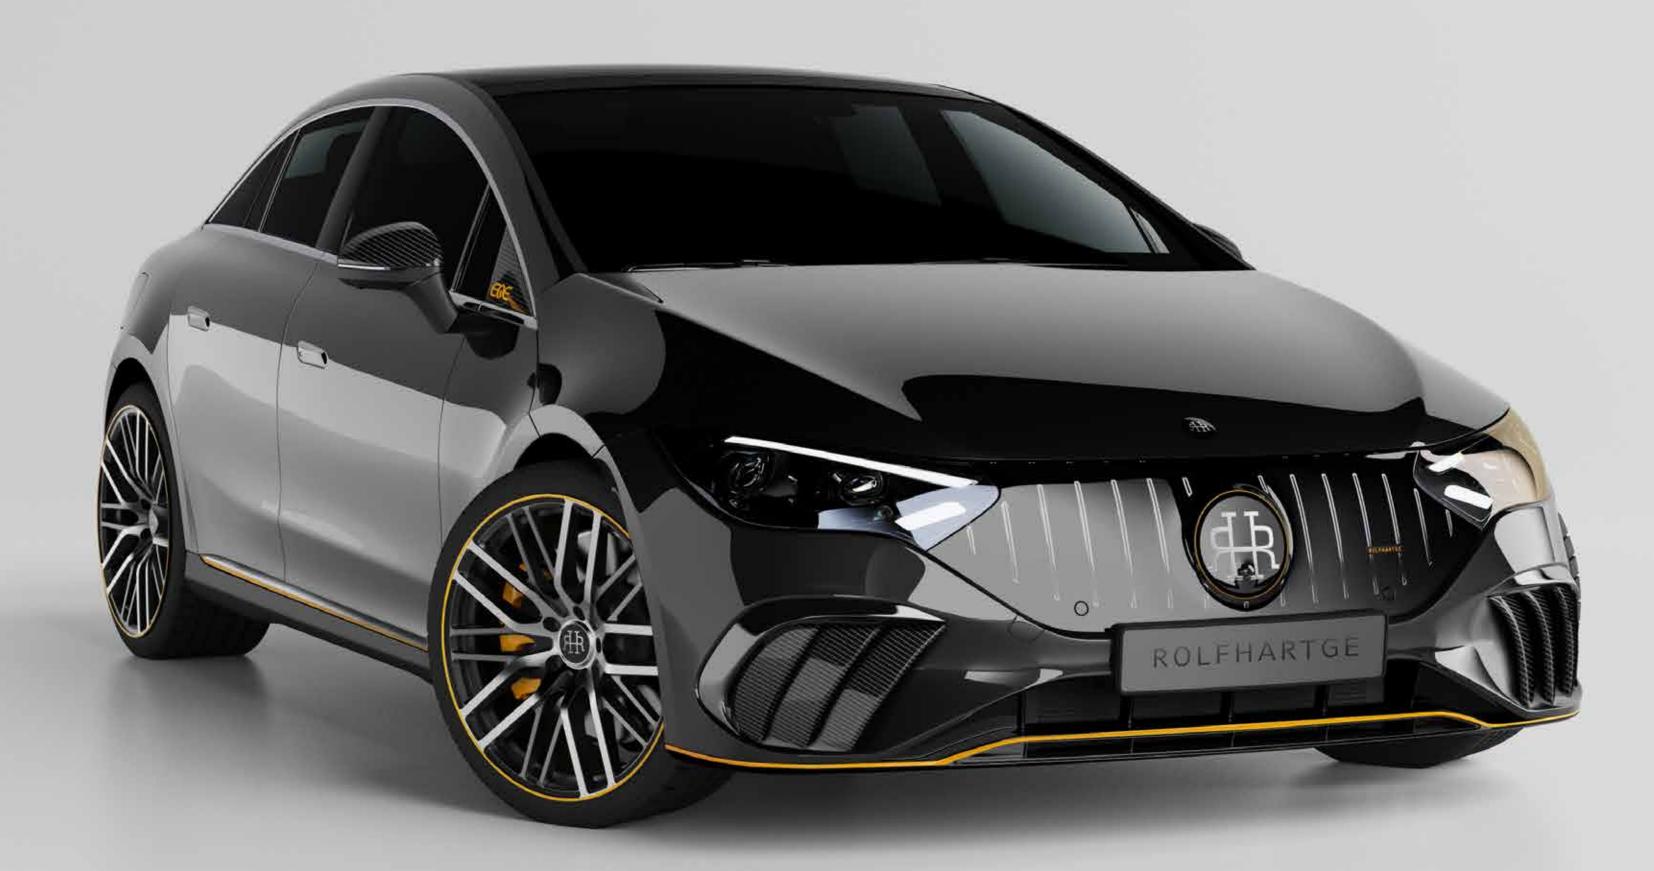

auch für die Auswahl von Materialien.











### ROLFHARTGE Modell auf Basis Mercedes-Benz C-Klasse







### ROLFHARTGE Modell auf Basis Mercedes-Benz C-Klasse







### ROLFHARTGE Modell auf Basis Mercedes-Benz C-Klasse







### ROLFHARTGE Modell auf Basis Mercedes-Benz GLE Klasse







### ROLFHARTGE Modell auf Basis Mercedes-Benz GLS Klasse







### ROLFHARTGE Modell auf Basis Mercedes-Benz GLS Klasse







### ROLFHARTGE Modell auf Basis Mercedes-Benz S-Klasse







## ROLFHARTGE Modell auf Basis Mercedes-Benz V-Klasse







## **ROLFHARTGE** Modell auf Basis Mercedes-Benz V-Klasse







## ROLFHARTGE Modell auf Basis Mercedes-Benz V-Klasse





1

## ROLFHARTGE Modell auf Basis Mercedes-Benz V-Klasse







### ROLFHARTGE Modell auf Basis Mercedes-Benz EQA Klasse







### ROLFHARTGE Modell auf Basis Mercedes-Benz EQE Klasse







### ROLFHARTGE Modell auf Basis Mercedes-Benz EQS Klasse







### ROLFHARTGE Modell auf Basis Mercedes-Benz EQV Klasse







### ROLFHARTGE Modell auf Basis Mercedes-Benz G-Klasse











## AeroVan – UNSER FORTSCHRITT IST GRÜN

Die Windakanalmessungen des 1:5 AeroVan Modells haben den Bestwert von cw = 0.20 ergeben. Dieses Ergebnis entspricht dem cw Wert des aktuellen Aerodynamik Weltmeisters in der PKW Klasse, dem Mercedes-Benz EQS – ENERGIE STATT VERBRAUCH.

## ROLFHARTGE

AeroVan Study cw 0,20









|   |   |   |   | _ |   |    |   |   |   |
|---|---|---|---|---|---|----|---|---|---|
|   |   |   |   |   |   |    |   |   |   |
|   |   |   |   |   |   |    | • |   |   |
|   |   |   |   |   |   |    |   |   |   |
|