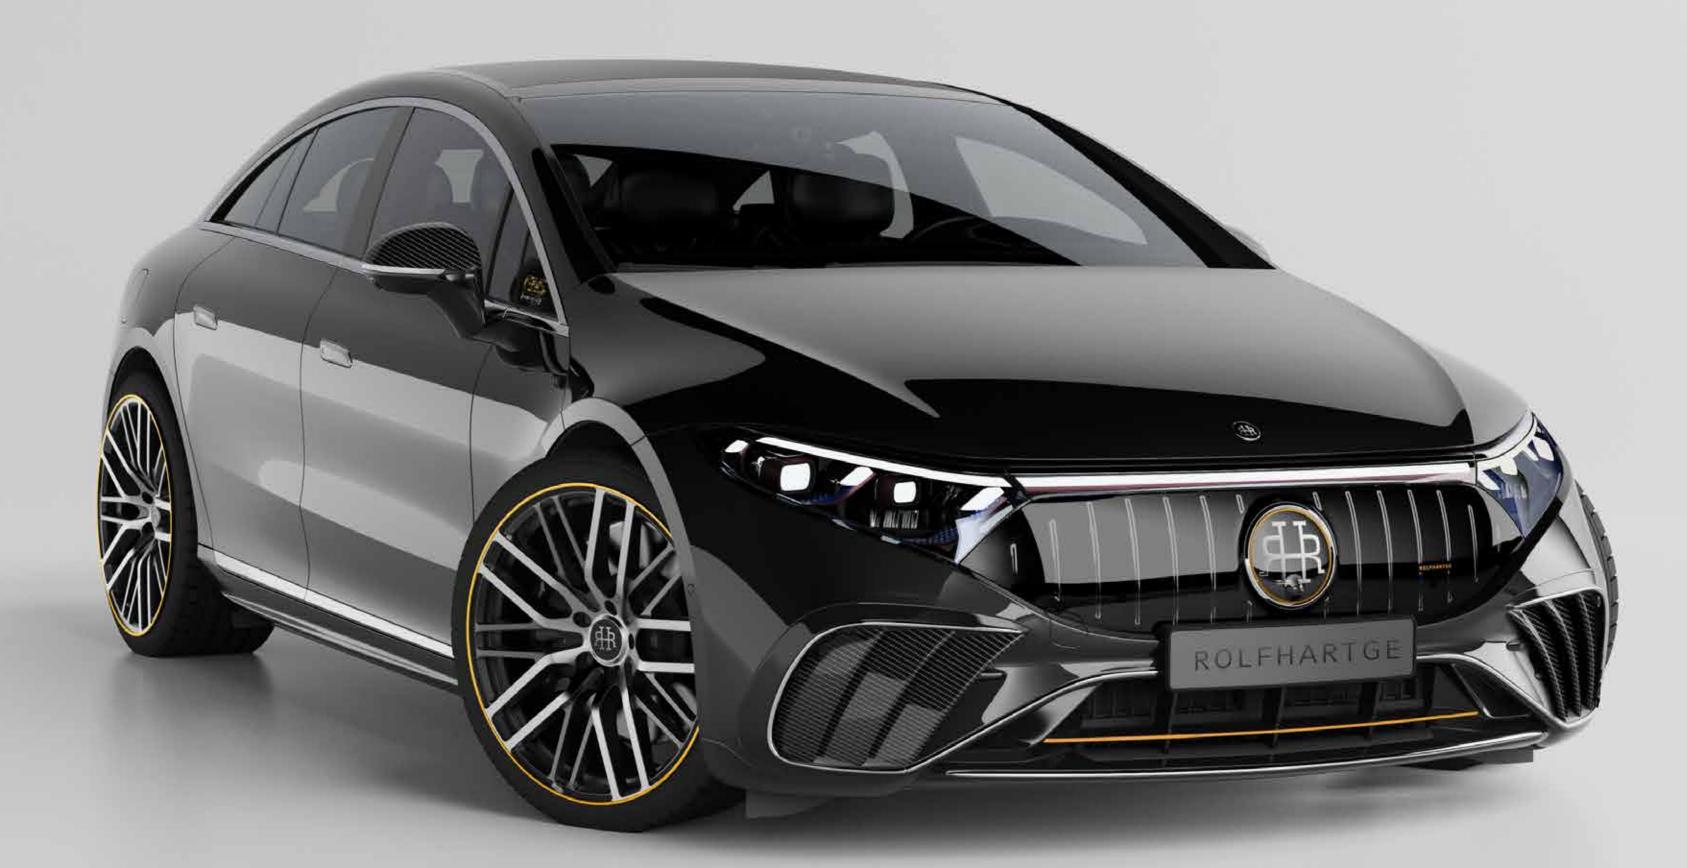

Modell auf Basis Mercedes-Benz C-Klasse







### ROLFHARTGE Modell auf Basis Mercedes-Benz C-Klasse







### ROLFHARTGE Modell auf Basis Mercedes-Benz C-Klasse







### ROLFHARTGE Modell auf Basis Mercedes-Benz GLE Klasse







### ROLFHARTGE Modell auf Basis Mercedes-Benz GLS Klasse







### ROLFHARTGE Modell auf Basis Mercedes-Benz GLS Klasse







### ROLFHARTGE Modell auf Basis Mercedes-Benz S-Klasse







## ROLFHARTGE Modell auf Basis Mercedes-Benz V-Klasse







## **ROLFHARTGE** Modell auf Basis Mercedes-Benz V-Klasse







## ROLFHARTGE Modell auf Basis Mercedes-Benz V-Klasse





1

## ROLFHARTGE Modell auf Basis Mercedes-Benz V-Klasse







### ROLFHARTGE Modell auf Basis Mercedes-Benz EQA Klasse







### ROLFHARTGE Modell auf Basis Mercedes-Benz EQE Klasse







### ROLFHARTGE Modell auf Basis Mercedes-Benz EQS Klasse







### ROLFHARTGE Modell auf Basis Mercedes-Benz EQV Klasse







### ROLFHARTGE Modell auf Basis Mercedes-Benz G-Klasse











## AeroVan – UNSER FORTSCHRITT IST GRÜN

Die Windakanalmessungen des 1:5 AeroVan Modells haben den Bestwert von cw = 0.20 ergeben. Dieses Ergebnis entspricht dem cw Wert des aktuellen Aerodynamik Weltmeisters in der PKW Klasse, dem Mercedes-Benz EQS – ENERGIE STATT VERBRAUCH.

## ROLFHARTGE

AeroVan Study cw 0,20









|   |   |   |   | _ |   |    |   |   |   |
|---|---|---|---|---|---|----|---|---|---|
|   |   |   |   |   |   |    |   |   |   |
|   |   |   |   |   |   |    | • |   |   |
|   |   |   |   |   |   |    |   |   |   |
| • |   | Ō |   | Ō | - |    | • |   |   |
| - | - | - |   | Ō |