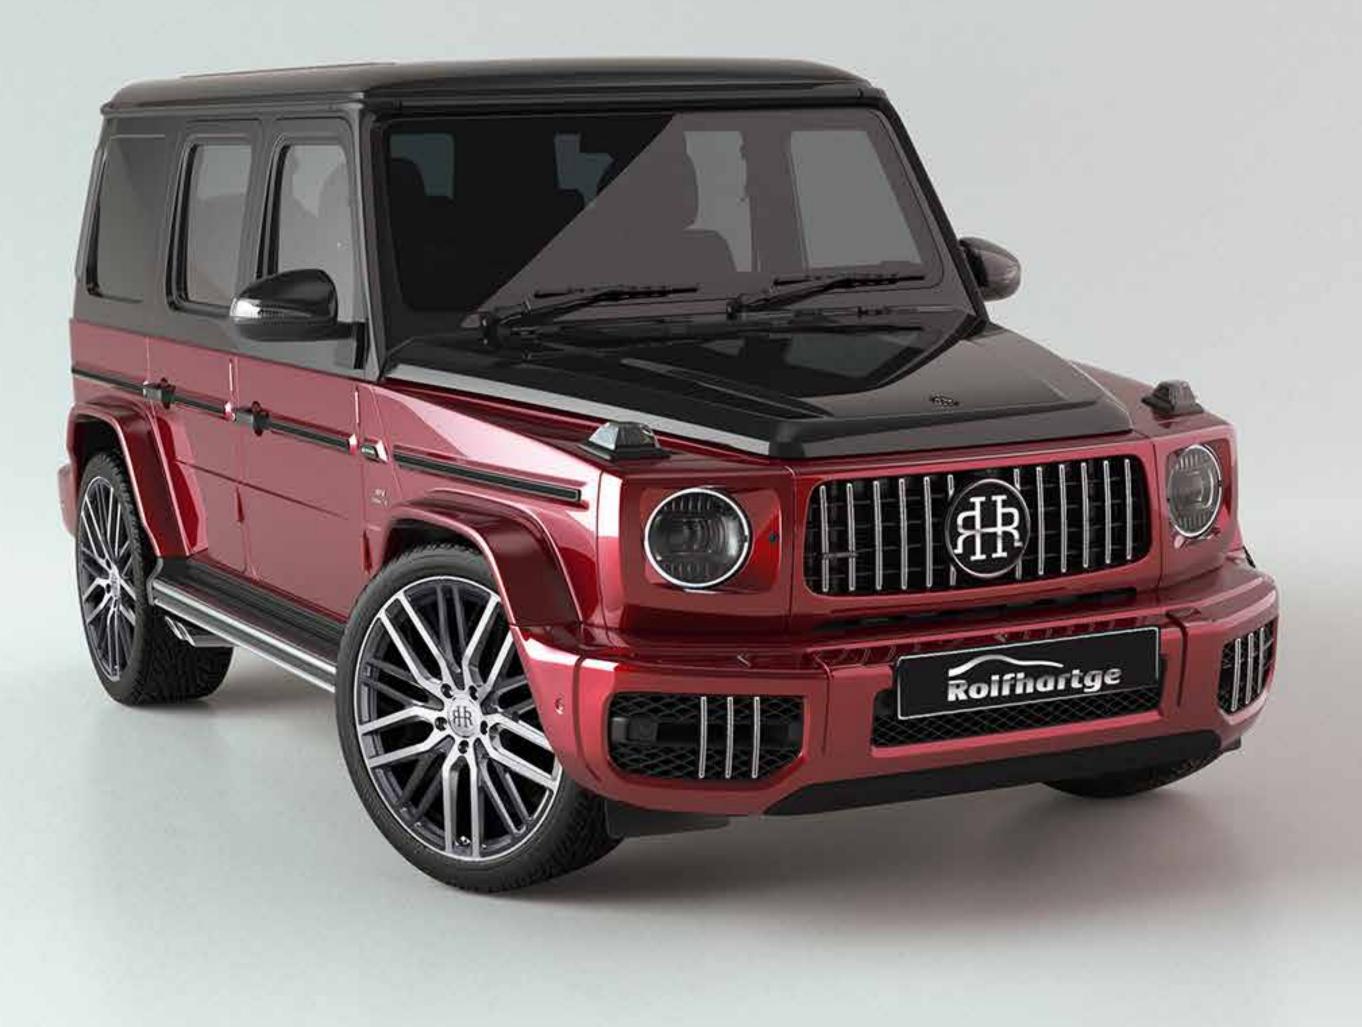

ll auf Basis Mercedes-Benz C-Klasse







### ROLFHARTGE Modell auf Basis Mercedes-Benz GLE Klasse







### ROLFHARTGE Modell auf Basis Mercedes-Benz GLS Klasse







### ROLFHARTGE Modell auf Basis Mercedes-Benz GLS Klasse







### ROLFHARTGE Modell auf Basis Mercedes-Benz S-Klasse







## ROLFHARTGE Modell auf Basis Mercedes-Benz V-Klasse







## **ROLFHARTGE** Modell auf Basis Mercedes-Benz V-Klasse







## ROLFHARTGE Modell auf Basis Mercedes-Benz V-Klasse





1

## ROLFHARTGE Modell auf Basis Mercedes-Benz V-Klasse







### ROLFHARTGE Modell auf Basis Mercedes-Benz EQA Klasse







### ROLFHARTGE Modell auf Basis Mercedes-Benz EQE Klasse







### ROLFHARTGE Modell auf Basis Mercedes-Benz EQS Klasse







### ROLFHARTGE Modell auf Basis Mercedes-Benz EQV Klasse







### ROLFHARTGE Modell auf Basis Mercedes-Benz G-Klasse











## AeroVan – UNSER FORTSCHRITT IST GRÜN

Die Windakanalmessungen des 1:5 AeroVan Modells haben den Bestwert von cw = 0.20 ergeben. Dieses Ergebnis entspricht dem cw Wert des aktuellen Aerodynamik Weltmeisters in der PKW Klasse, dem Mercedes-Benz EQS – ENERGIE STATT VERBRAUCH.

## ROLFHARTGE

AeroVan Study cw 0,20









|   |   |   |   | _ |   |    |   |   |   |
|---|---|---|---|---|---|----|---|---|---|
|   |   |   |   |   |   |    |   |   |   |
|   |   |   |   |   |   |    | • |   |   |
|   |   |   |   |   |   |    |   |   |   |
| • |   | Ō |   | Ō | - |    | • |   |   |
| - | - | - |   | Ō |   |    |   |   |   |
|   | • |   | ŏ | Ŏ | - |    | - | - | • |
|   | - |   | - | • |   |    | • |   | - |
| - |   |   |   | ŏ |