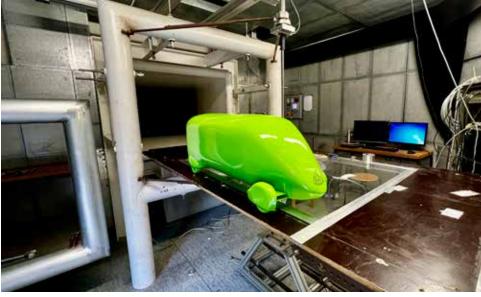

## AeroVan – UNSER FORTSCHRITT IST GRÜN

Die Windakanalmessungen des 1:5 AeroVan Modells haben den Bestwert von cw = 0.20 ergeben. Dieses Ergebnis entspricht dem cw Wert des aktuellen Aerodynamik Weltmeisters in der PKW Klasse, dem Mercedes-Benz EQS – ENERGIE STATT VERBRAUCH.

## ROLFHARTGE

AeroVan Study cw 0,20

|   |   |   |   | _ |   |    |   |   |   |
|---|---|---|---|---|---|----|---|---|---|
|   |   |   |   |   |   |    |   |   |   |
|   |   |   |   |   |   |    | • |   |   |
|   |   |   |   |   |   |    |   |   |   |
| • |   | Ō |   | Ō | - |    | • |   |   |
| - | - | - |   | Ō |   |    |   |   |   |
|   | • |   | ŏ | Ŏ | - |    | - | - | • |
|   | - |   | - | • |   |    | • |   | - |
| - |   |   |   | ŏ |   |    | ě | • |   |
|   |   |   |   |   |   |    | ŏ | • |   |
| - |   | - |   |   |   | ŏ  |   | - | • |
|   |   | - |   | ŏ |   | •  |   |   | • |
| • | - |   | - | • | ŏ |    |   |   | ŏ |
| • | • |   |   | ŏ |   | ŏ  | ě |   |   |
|   | ě |   |   | • |   | ŏ  |   |   |   |
|   |   |   |   |   |   | ě  |   |   |   |
| • |   |   |   |   | - |    |   |   |   |
|   |   |   |   |   | ě |    |   |   |   |
|   |   |   |   |   | ŏ |    |   |   |   |
| - | ŏ | - | - | Ĭ | ŏ |    | • | - |   |
|   | ŏ |   |   |   | • |    | - |   |   |
|   | ŏ |   | - |   | - |    |   |   |   |
| • |   |   |   | • | ě | Ţ. | - | ŏ |   |
| - | ŏ | ŏ |   | ŏ |   |    |   |   |   |
|   | ŏ | - |   |   |   |    | ŏ | • | ŏ |
|   |   |   |   |   | • | •  |   |   | • |
| • |   | ŏ |   |   | • |    |   |   | - |
|   |   |   |   |   |   |    |   |   |   |