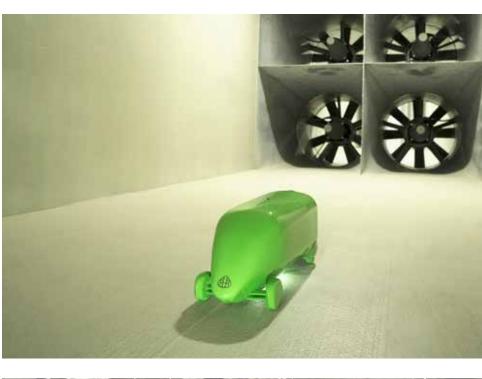

## AeroVan – UNSER FORTSCHRITT IST GRÜN

Die Windakanalmessungen des 1:5 AeroVan Modells haben den Bestwert von cw = 0.20 ergeben. Dieses Ergebnis entspricht dem cw Wert des aktuellen Aerodynamik Weltmeisters in der PKW Klasse, dem Mercedes-Benz EQS – ENERGIE STATT VERBRAUCH.

## ROLFHARTGE

AeroVan Study cw 0,20

|   |   |   |   | _ |   |    |   |   |   |
|---|---|---|---|---|---|----|---|---|---|
|   |   |   |   |   |   |    |   |   |   |
|   |   |   |   |   |   |    | • |   |   |
|   |   |   |   |   |   |    |   |   |   |
| • |   | Ō |   | Ō | - |    | • |   |   |
| - | - | - |   | Ō |   |    |   |   |   |
|   | • |   | ŏ | Ŏ | - |    | - | - | • |
|   | - |   | - | • |   |    | • |   | - |
| - |   |   |   | ŏ |   |    | ě | • |   |
|   |   |   |   |   |   |    | ŏ | • |   |
| - |   | - |   |   |   | ŏ  |   | - | • |
|   |   | - |   | ŏ |   | •  |   |   | • |
| • | - |   | - | • | ŏ |    |   |   | ŏ |
| • | • |   |   | ŏ |   | ŏ  | ě |   |   |
|   | ě |   |   | • |   | ŏ  |   |   |   |
|   |   |   |   |   |   | ě  |   |   |   |
| • |   |   |   |   | - |    |   |   |   |
|   |   |   |   |   | ě |    |   |   |   |
|   |   |   |   |   | ŏ |    |   |   |   |
| - | ŏ | - | - | Ĭ | ŏ |    | • | - |   |
|   | ŏ |   |   |   | • |    | - |   |   |
|   | ŏ |   | - |   | - |    |   |   |   |
| • |   |   |   | • | ě | Ţ. | - | ŏ |   |
| - | ŏ | ŏ |   | ŏ |   |    |   |   |   |
|   | ŏ | - |   |   |   |    | ŏ | • | ŏ |
|   |   |   |   |   | • | •  |   |   | • |
| • |   | ŏ |   |   | • |    |   |   | - |
|   |   |   |   |   |   |    |   |   |   |