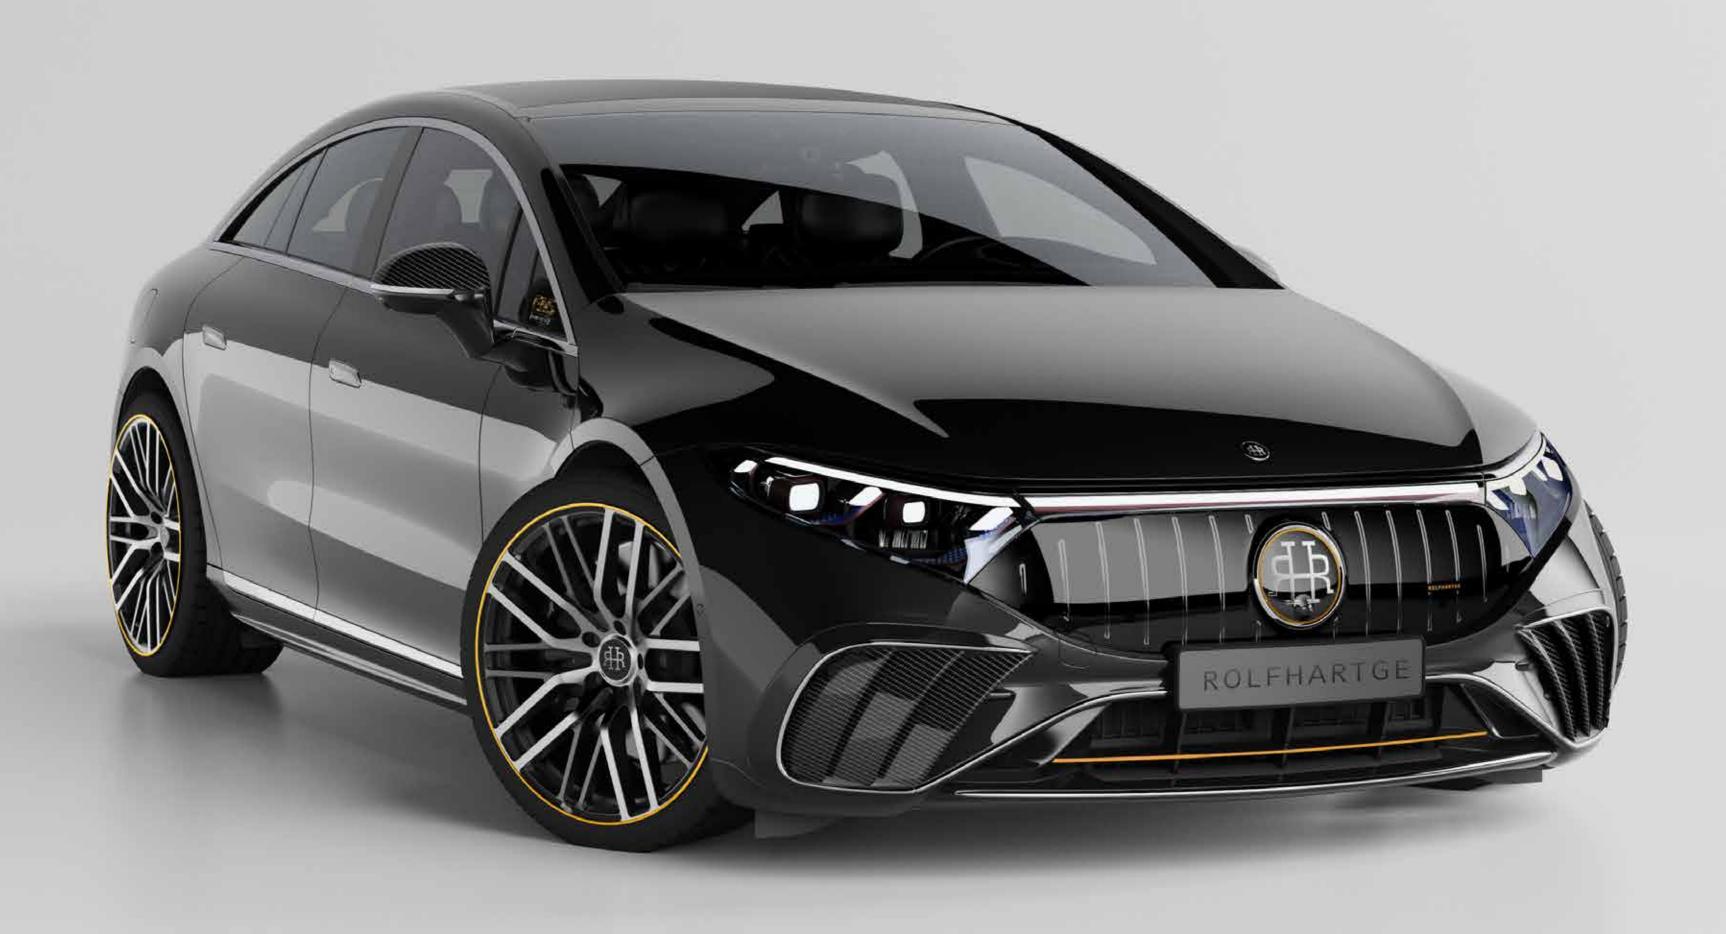

feature.

AELUS air cleaning and SURFACE+ surface treatment for maximum protection.

SURFACE+
Surface protection













Rolfhartge automobiles are the expression of a passion - built by people who understand their craftsmanship and loved by people who cherish the exceptional.





















The high quality standards that Rolfhartge defines for its work also apply to the selection of materials.



ROLFHARTGE

Made in Germany

































































































### ROLFHARTGE model based on Mercedes-Benz EQA





### ROLFHARTGE model based on Mercedes-Benz EQA





### ROLFHARTGE model based on Mercedes-Benz EQE





### ROLFHARTGE model based on Mercedes-Benz EQE





### ROLFHARTGE model based on Mercedes-Benz EQS





### ROLFHARTGE model based on Mercedes-Benz EQS





### ROLFHARTGE model based on Mercedes-Benz EQV





### ROLFHARTGE model based on Mercedes-Benz EQV





#### ROLFHARTGE model based on Mercedes-Benz G-Class







## AeroVan – OUR PROGRESS IS GREEN



fuel consumption.











# TRADITION & EXPERIENCE